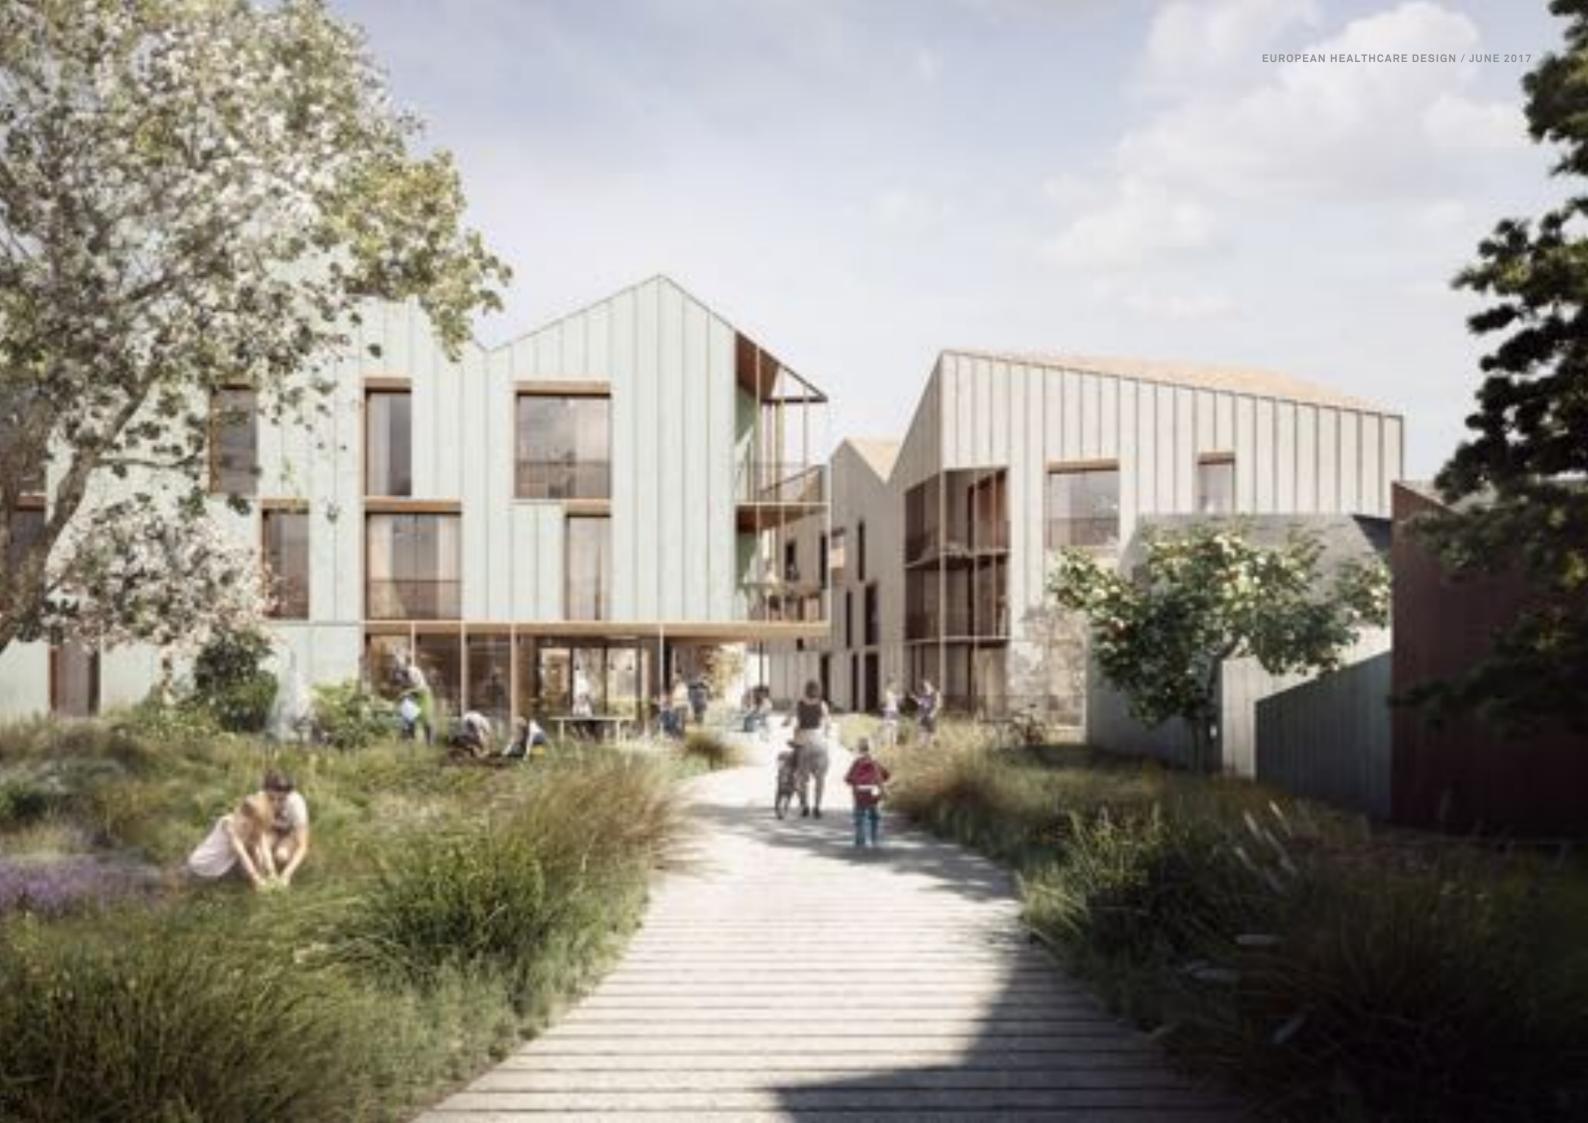

ages & Amenities





Landscape









#### Drøbakism



TYPOLOGY Wooden House



TYPOLOGY Two elevated storeys



TYPOLOGY
Side and roof
extensions



ROOFSCAPE Gable



ROOFSCAPE China-tilt



MATERIALS Timber and details ornaments



MATERIALS Brick, glazed facade



MATERIALS Brick on roof



MATERIALS Brick on roof



MATERIALS Green roof



#### Drøbakism



Existing roof profiles on surrounding buildings



Colour use on surrounding buildings



Horizontal / vertical datums in surrounding facades



Character Character





Roofscape and horizontal / vertical expression in the

facades



# Scale & Knitting in





# **Staying Active**







# **Staying Active**





# **Staying Active**







Connecting with the community





Zones





Permeability





Private - Public







#### **New Town Square**

# Community





Amenities European Healthcare design / June 2017





# **Communal Lounge**