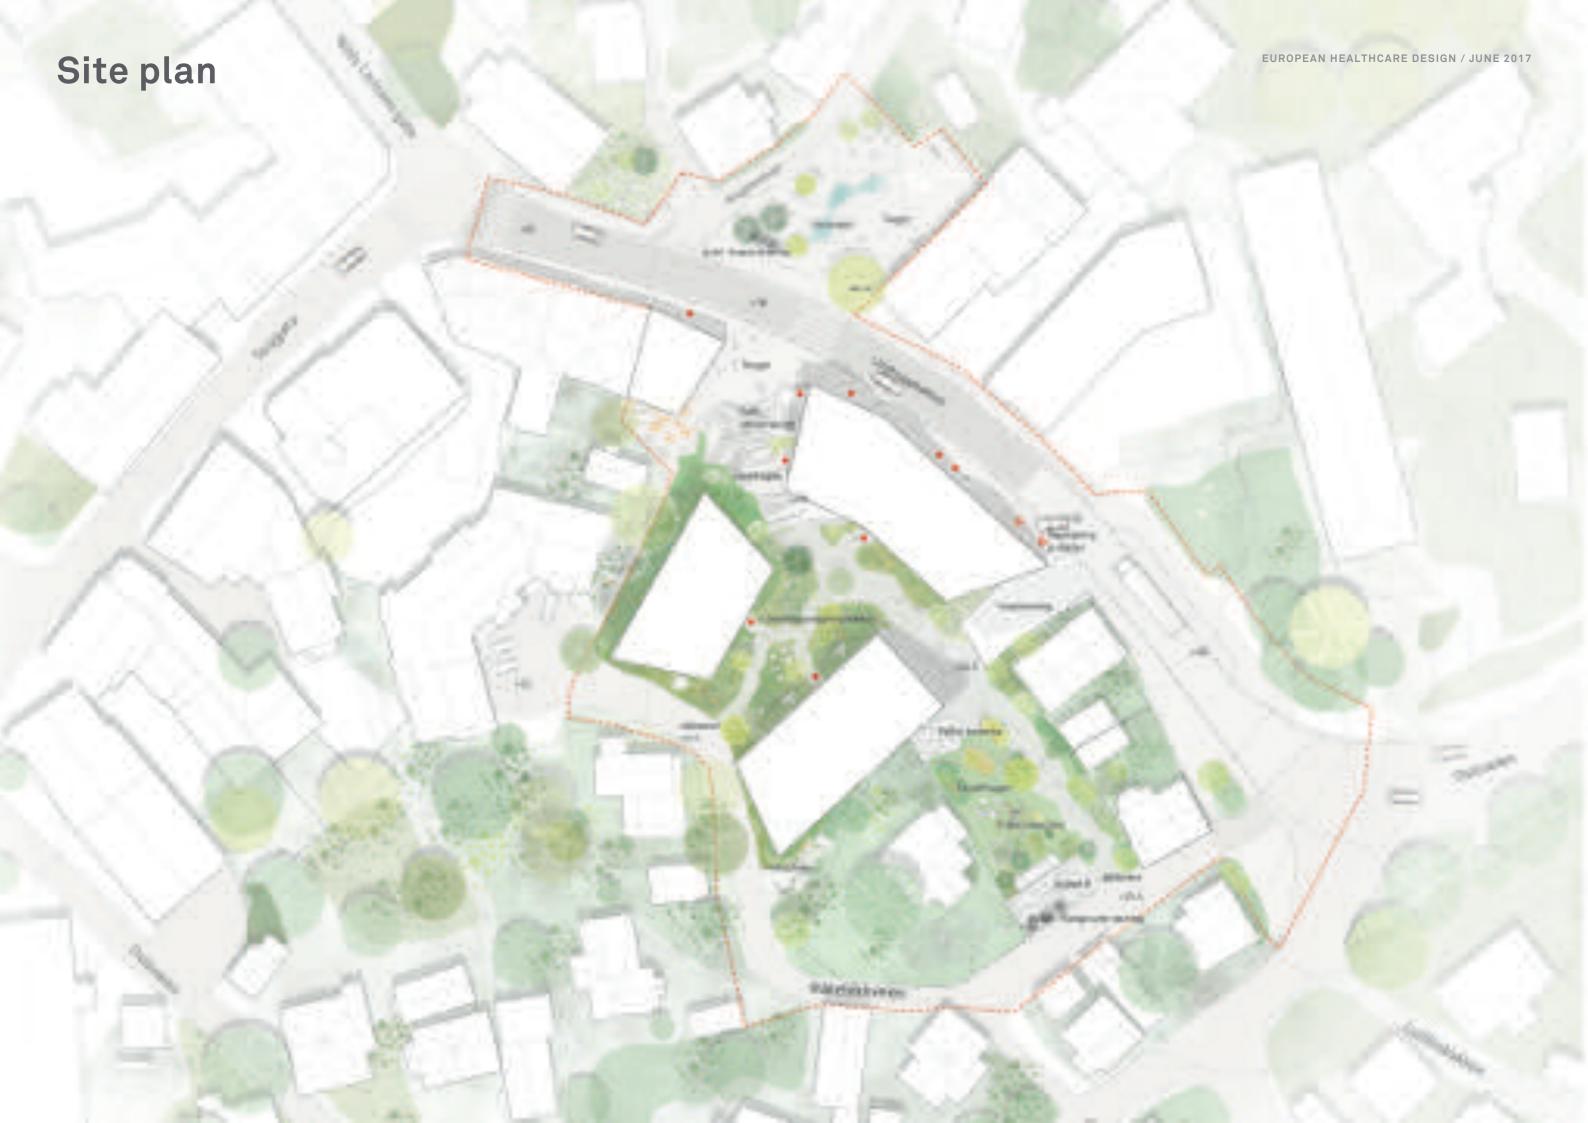

# Norwegian Living for a generation defined by Who they are and how they live their lives, Not how old they are



# SITE RESPONSE - DRØBAKISM ARCHITECTURE & URBAN DESIGN STAYING ACTIVE COMMUNITY

**AMENITIES** 



Location European Healthcare design / June 2017











Good sunlight conditions





Permeability





Character





Flexibility





Active Frontages & Amenities





Landscape









#### Drøbakism



TYPOLOGY Wooden House



TYPOLOGY Two elevated storeys



TYPOLOGY
Side and roof
extensions



ROOFSCAPE Gable



ROOFSCAPE China-tilt



MATERIALS Timber and details ornaments



MATERIALS Brick, glazed facade



MATERIALS Brick on roof



MATERIALS Brick on roof



MATERIALS Green roof



#### Drøbakism



Existing roof profiles on surrounding buildings



Colour use on surrounding buildings



Horizontal / vertical datums in surrounding facades



Character Character





Roofscape and horizontal / vertical expression in the

facades



# Scale & Knitting in





# **Staying Active**







# **Staying Active**





# **Staying Active**







Connecting with the community





Zones





Permeability





Private - Public







#### **New Town Square**

# Communi