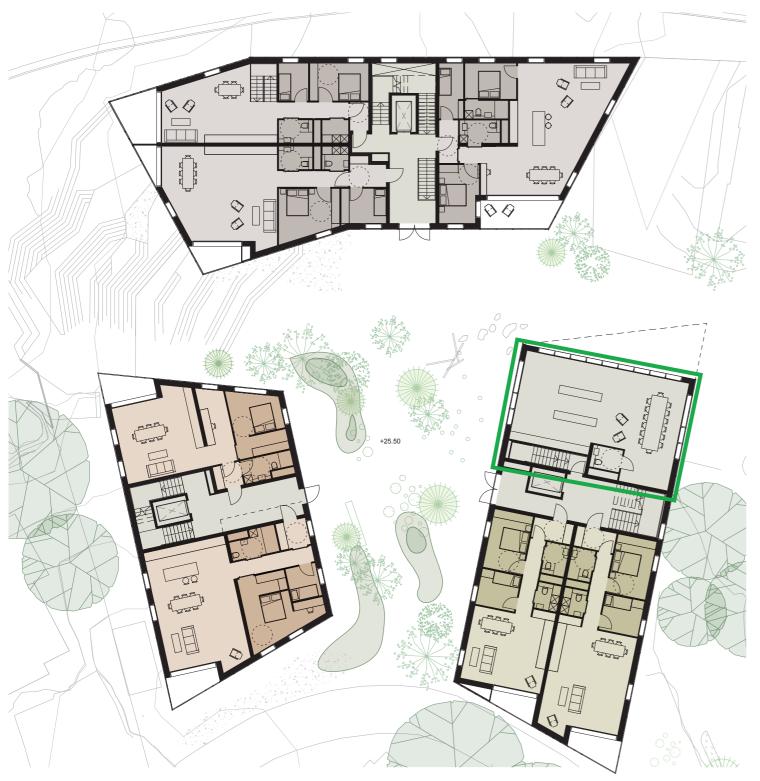

OGY
Side and roof
extensions



ROOFSCAPE Gable



ROOFSCAPE China-tilt



MATERIALS Timber and details ornaments



MATERIALS Brick, glazed facade



MATERIALS Brick on roof



MATERIALS Brick on roof



MATERIALS Green roof



#### Drøbakism



Existing roof profiles on surrounding buildings



Colour use on surrounding buildings



Horizontal / vertical datums in surrounding facades



Character Character





Roofscape and horizontal / vertical expression in the

facades



# Scale & Knitting in





# **Staying Active**







# **Staying Active**





# **Staying Active**







Connecting with the community





Zones





Permeability





Private - Public







#### **New Town Square**

# Community





Amenities European Healthcare design / June 2017





# **Communal Lounge**