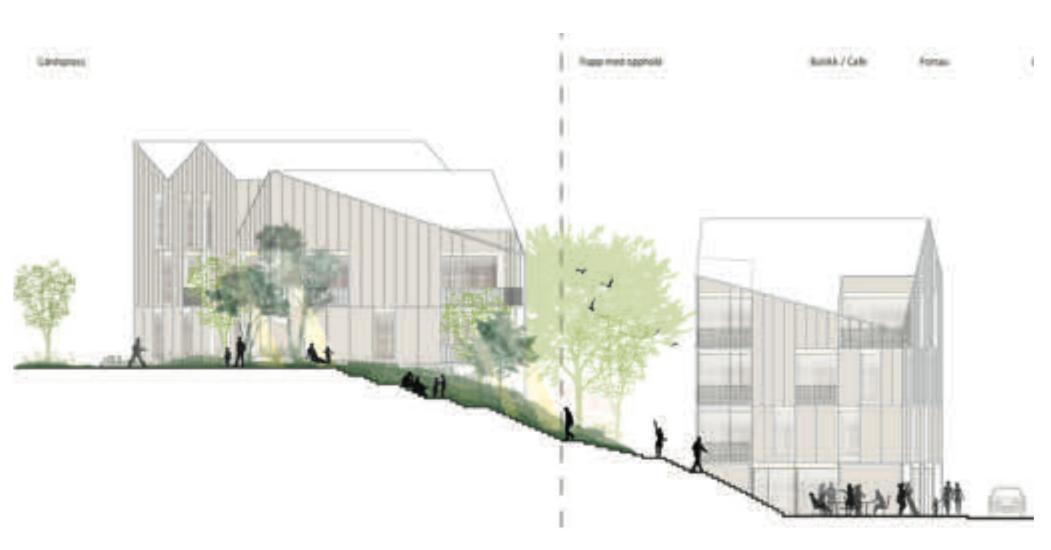

Landscape

#### Drøbakism

TYPOLOGY Wooden House

TYPOLOGY Two elevated storeys

TYPOLOGY
Side and roof
extensions

ROOFSCAPE Gable

ROOFSCAPE China-tilt

MATERIALS Timber and details ornaments

MATERIALS Brick, glazed facade

#### Drøbakism

Existing roof profiles on surrounding buildings

Colour use on surrounding buildings

Horizontal / vertical datums in surrounding facades

Character Character

Roofscape and horizontal / vertical expression in the