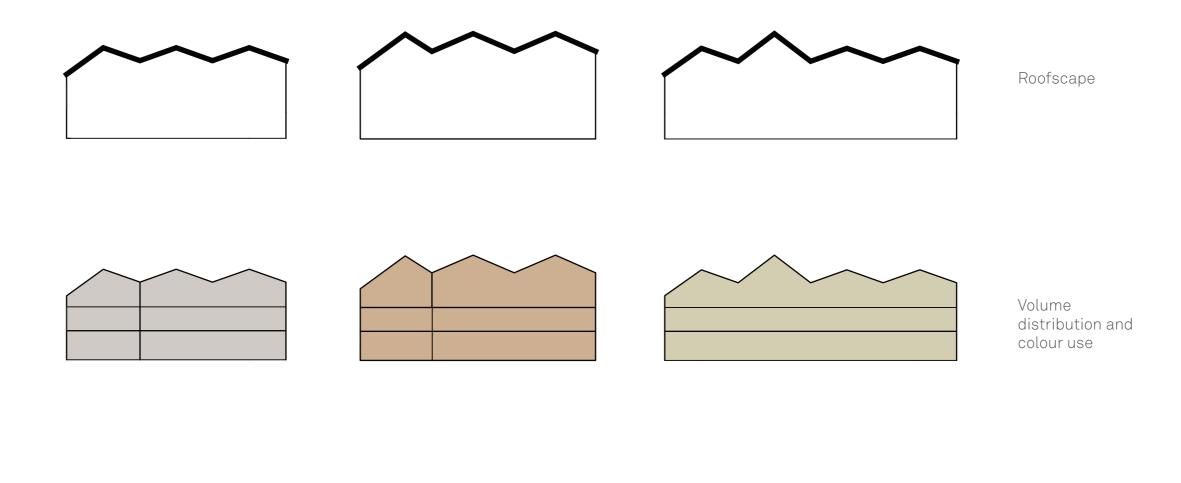

#### Drøbakism

Existing roof profiles on surrounding buildings

Colour use on surrounding buildings

Horizontal / vertical datums in surrounding facades

Character Character

Roofscape and horizontal / vertical expression in the

facades