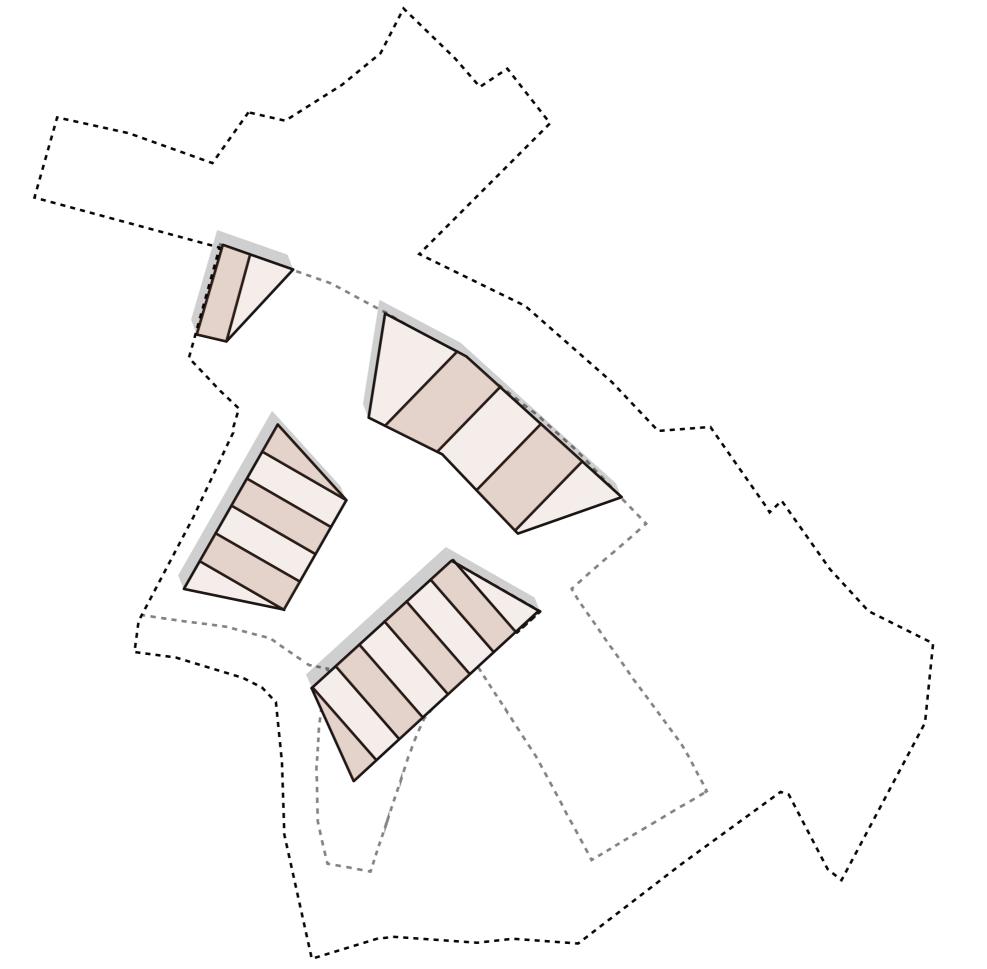

#### Drøbakism

TYPOLOGY Wooden House

TYPOLOGY Two elevated storeys

TYPOLOGY
Side and roof
extensions

ROOFSCAPE Gable

ROOFSCAPE China-tilt

MATERIALS Timber and details ornaments

MATERIALS Brick, glazed facade

MATERIALS Brick on roof

MATERIALS Brick on roof

MATERIALS Green roof