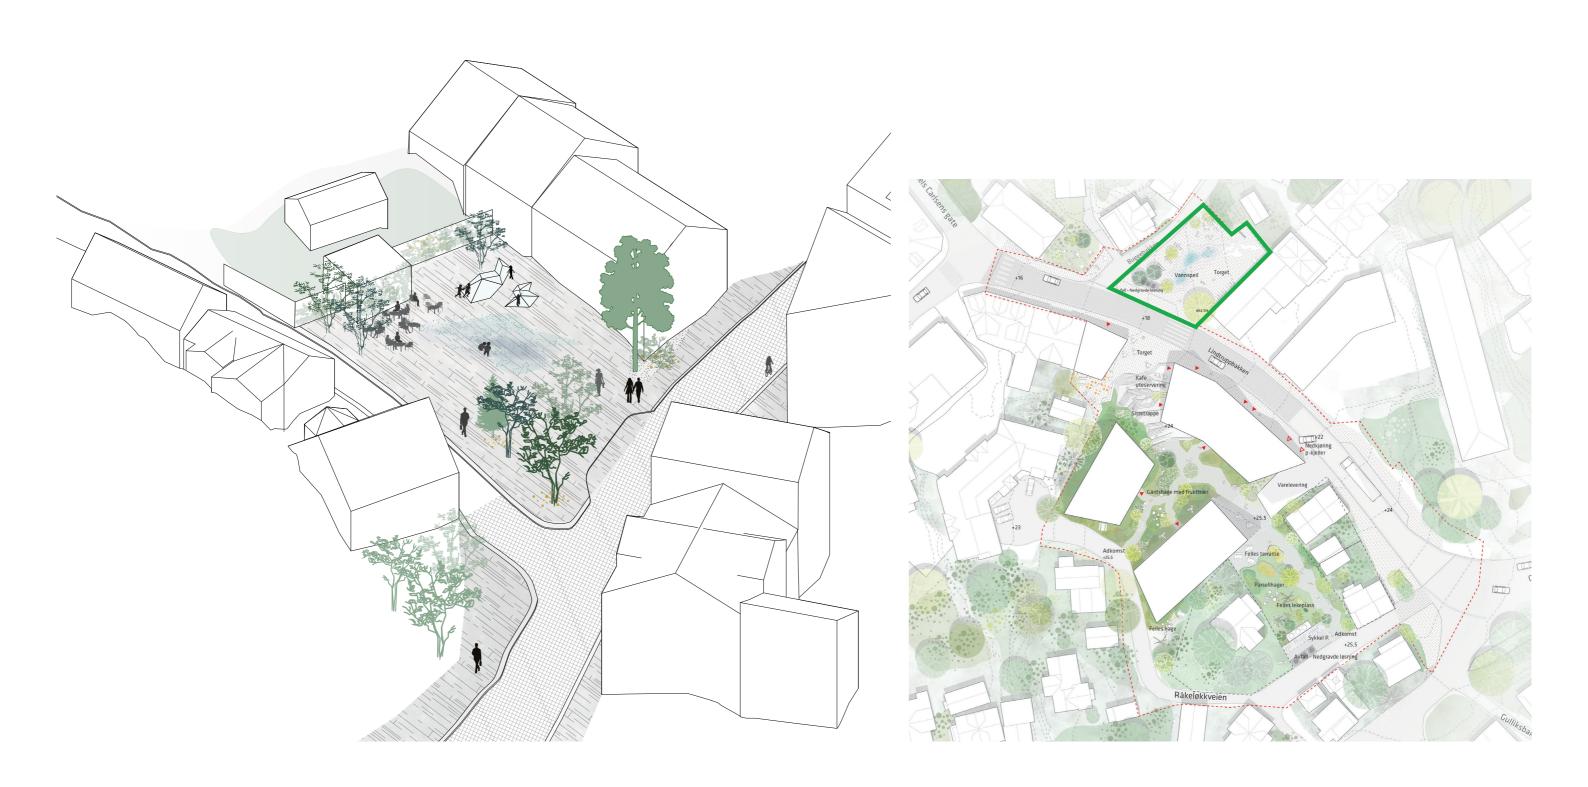

#### Drøbakism



TYPOLOGY Wooden House



TYPOLOGY Two elevated storeys



TYPOLOGY
Side and roof
extensions



ROOFSCAPE Gable



ROOFSCAPE China-tilt



MATERIALS Timber and details ornaments



MATERIALS Brick, glazed facade



MATERIALS Brick on roof



MATERIALS Brick on roof



MATERIALS Green roof



#### Drøbakism



Existing roof profiles on surrounding buildings



Colour use on surrounding buildings



Horizontal / vertical datums in surrounding facades



Character Character





Roofscape and horizontal / vertical expression in the

facades



# Scale & Knitting in





# **Staying Active**







# **Staying Active**





# **Staying Active**







Connecting with the community





Zones





Permeability





Private - Public







#### **New Town Square**

# Community





Amenities European Healthcare design / June 2017





# **Communal Lounge**