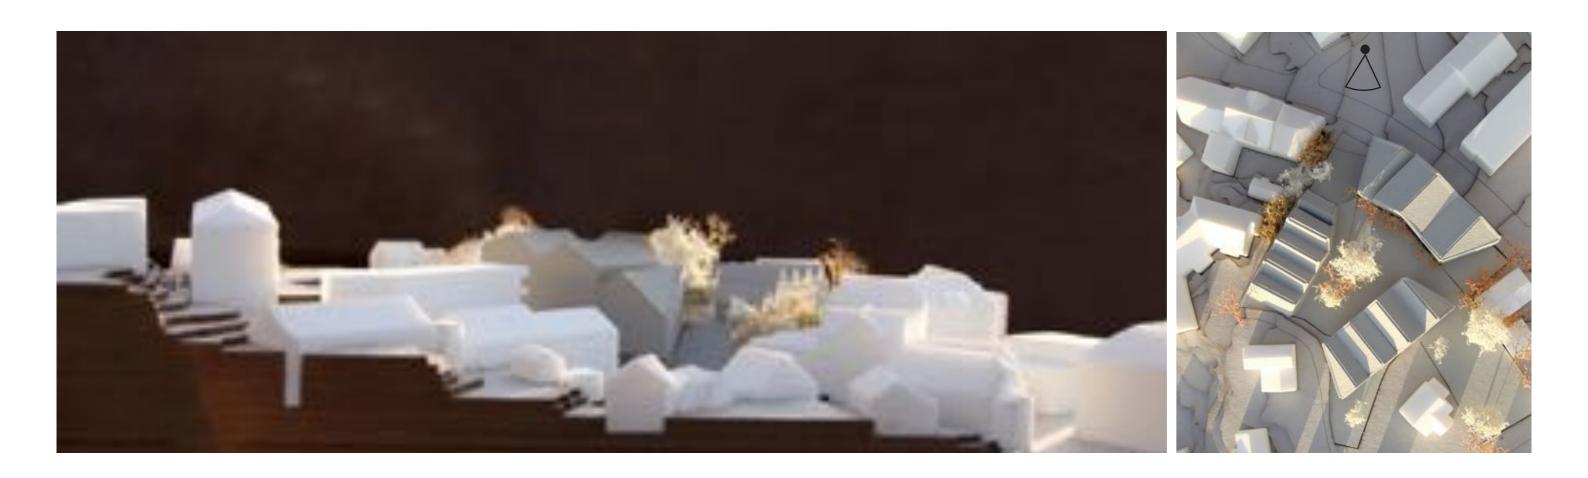

# SITE RESPONSE - DRØBAKISM ARCHITECTURE & URBAN DESIGN STAYING ACTIVE COMMUNITY

**AMENITIES** 

Location European Healthcare design / June 2017

Good sunlight conditions

Permeability

Character

Flexibility

Active Frontages & Amenities

#### Drøbakism

TYPOLOGY Wooden House

TYPOLOGY Two elevated storeys

TYPOLOGY
Side and roof
extensions

ROOFSCAPE Gable

ROOFSCAPE China-tilt

MATERIALS Timber and details ornaments

MATERIALS Brick, glazed facade

#### Drøbakism

Existing roof profiles on surrounding buildings

Colour use on surrounding buildings

Horizontal / vertical datums in surrounding facades

Character Character

Roofscape and horizontal / vertical expression in the